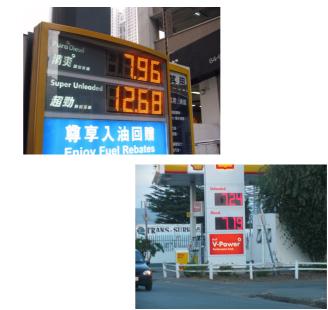

# Gas Station Price Display

- **Clear under sun performance**
- Display kit form for D.I.Y.
- Available in various digit sizes and colors
- Wireless remote control or computer control option

The Gas Station Price Display is generally supplied in kit form. There are various digit heights and colors for selection. Each Gas Station Sign will be controlled by a sophisticated built in controller with memory back up. The data on the display will be kept even power is cut off. Lines of digits can be integrated into a waterproof casing with front protective glass to serve as an outdoor indicator panel. It can be controlled via wired, wireless remote keypad, PC, or other communication options are available upon request. In order to ensure clear under sun and no blurred digit display during night time operation, auto brightness sensor option is implemented to ensure optimum visual performance throughout the day.