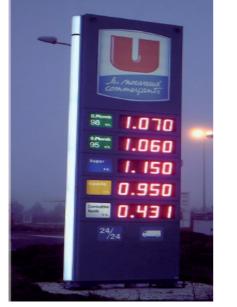

# Gas Station Price Display

- **Clear under sun performance**
- Display kit form for D.I.Y.
- Available in various digit sizes and colors
- Wireless remote control or computer control option

The Gas Station Price Display is generally supplied in kit form. There are various digit heights and colors for selection. Each Gas Station Sign will be controlled by a sophisticated built in controller with memory back up. The data on the display will be kept even power is cut off. Lines of digits can be integrated into a waterproof casing with front protective glass to serve as an outdoor indicator panel. It can be controlled via wired, wireless remote keypad, PC, or other communication options are available upon request. In order to ensure clear under sun and no blurred digit display during night time operation, auto brightness sensor option is implemented to ensure optimum visual performance throughout the day.